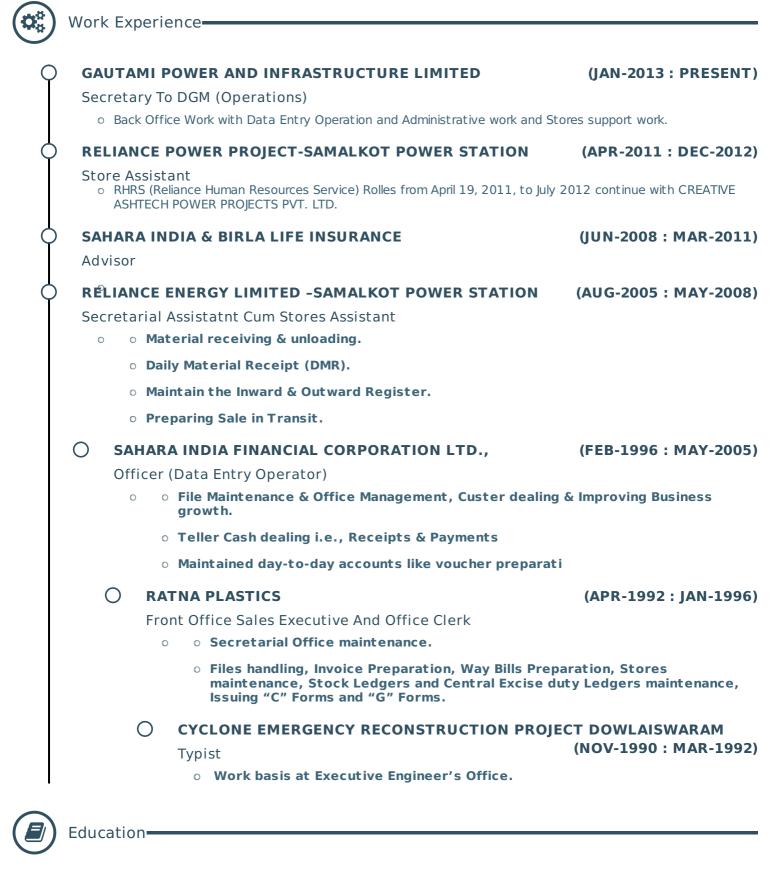

## CH Muralikrishna



chavali.murali@rediffmail.com

9390961461

 $\sim$ 



| Degree | School/College    | Grade / Percentage | Year |
|--------|-------------------|--------------------|------|
| B.Sc., | Andhra University | 51.1%              | 1998 |



| MS WORD, MS EXCEL | 100% |
|-------------------|------|
| SAP R/3 MM        | 100% |
| BACK OFFICE       | 100% |
|                   |      |

| Personal Skills      |       |
|----------------------|-------|
| COMMUNICATION SKILLS | 10/10 |
| HARDWORKING          | 10/10 |
| VISIONARY            | 10/10 |

Extra-Curricular-

## **QUICK LEARNER**

P.G.Diploma in Computer Applications

## **QUICK LEARNER**

Typewriting English High-speed Grade Jan 1990 State Board of Technical Education & Training 61.00.