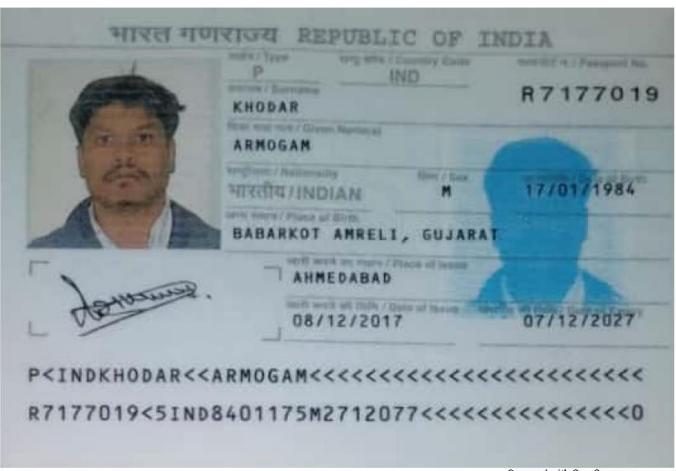

#### **PERSONAL DETAILS:**

ARMOGAM KHODAR (Arun)

EMAIL : arunkhodar@gmail.com

Date of Birth : 17<sup>th</sup> JAN 84 Pass port :- R7177019

Languages : Tamil, English, Hindi, Gujarati, Marathi

Marital Status: Married

# EMIGRATION CHECK REQUIRED

from / except arthronous on rors / Name of Father / Legal Guardian

## CHINAIYABHAI KHODAR

R717

stiet wi sin / Name of Mother.

PATTUBEN KHODAR

पति वा पानी का नाम / Name of Spouse

MANIMAGALAI KHODAR

west / Address

1156, N.C.C.L.KOLONY

JAFARABAD, AMRELI

PIN: 365540, GUJARAT, INDIA

पुराने पालागोर्ट का मं. और इसके जारी होने की शिक्षि एवं स्थान / Old Passport No. with Date and Place of Issue

unger 4./ File No.

AH4061717077217

Scanned with CamScanner